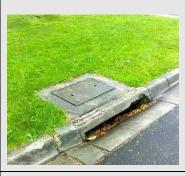

The approach to reactive road infrastructure maintenance is illustrated in Figure 3 below. More details are provided in Appendix E.

Figure 3– Road Infrastructure Management System – Reactive Maintenance

This process shows that an issue brought to the attention of Council via the public, is assessed by an experienced officer in order to determine whether the intervention levels set out in the RMMP have been exceeded, and whether a public safety risk exists. Defects are also identified by routine defect inspections or ad hoc inspections, undertaken by experienced Council officers. These inspection types are defined in Appendix E.