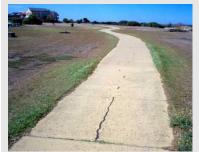

#### 3.5 Current Application of the Hierarchies

The hierarchies have been used in the development of Council's routine defect inspection regime. Proactive road management requires a proactive inspection regime in order to identify and manage potential risks. Defect inspection frequencies, documented within the Road Maintenance Management Plan (Attachment E), were developed by evaluating the risk associated with each asset category and hierarchy combination. The risk assessment was done in accordance with *AS/NZS ISO 31000:2018-Risk Management- Principles and Guidelines*. The assessment recognised that roads and paths of different hierarchy classifications perform different primary functions, they can therefore also be deemed to represent a different risk to the community if defective. For example, the likelihood of a fatal accident (due to a pothole) on a Major Road, which carries more than 6000 vehicles per day at speeds of 60 to 80 km/h, is greater than that on a Local Access Road or a Laneway, which may only carry 50 slow moving vehicles per day. The frequency of inspection for Major Roads is therefore shorter than that undertaken for Local Access Roads.