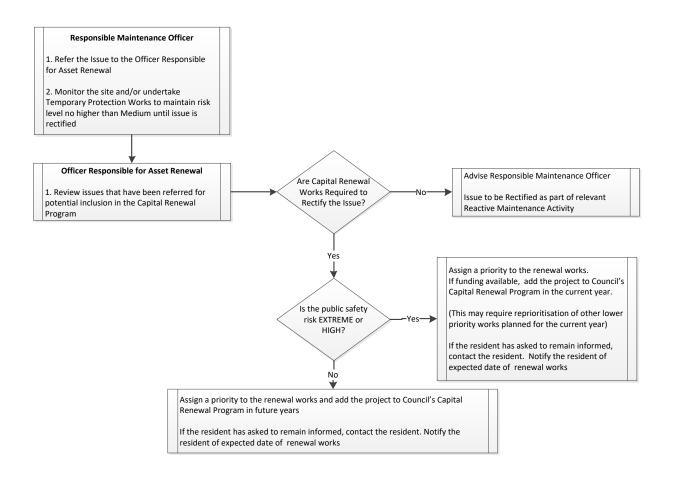

Temporary protection works will be undertaken to minimise risks identified as extreme or high. Defects deemed to have lower risk levels will be programmed for rectification within designated rectification time frames. In the event that asset deterioration is such that the issue cannot be rectified by a maintenance activity, temporary protection works are undertaken and monitored until the asset can be rectified via a capital renewal program.