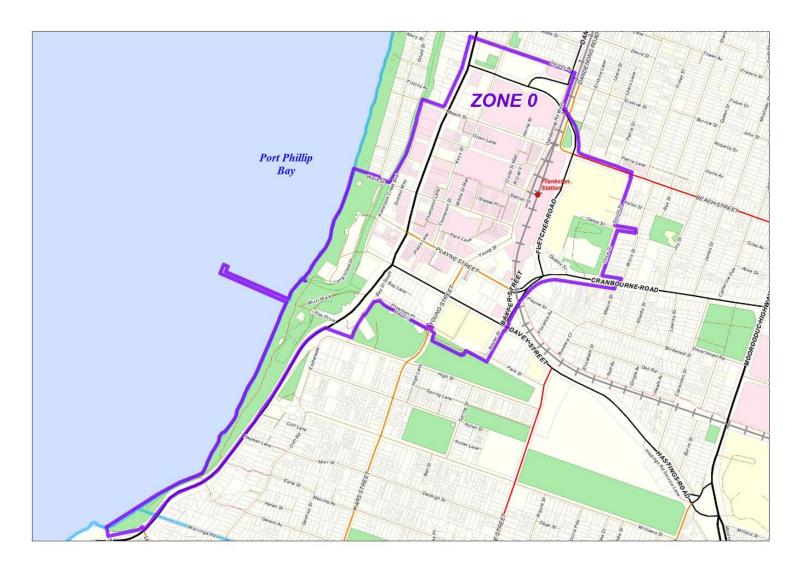

#### Notes:

<sup>1.</sup> The boundaries of the Central Activity Area (CAA) is illustrated in Attachment B

In developing the road hierarchy, Council considered local knowledge of staff, functional and physical features of the road, current and intended traffic management function, adjacent land zoning, pavement width and pavement type.