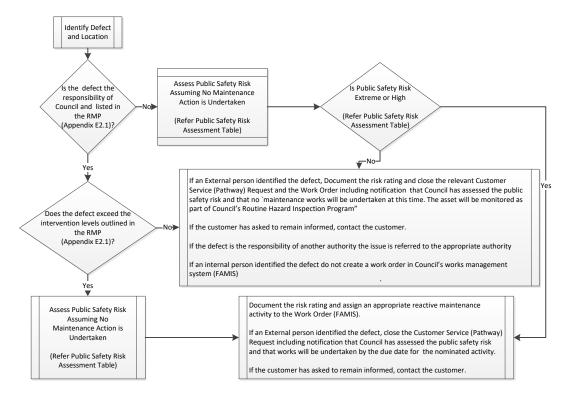

The approach to reactive road infrastructure maintenance is illustrated in Figure 3 below. More details are provided in Appendix E.

Figure 3– Road Infrastructure Management System – Reactive Maintenance

This process shows that an issue brought to the attention of Council via the public, is assessed by an experienced officer in order to determine whether the intervention levels set out in the RMMP have been exceeded, and whether a public safety risk exists. Defects are also identified by routine defect inspections or ad hoc inspections, undertaken by experienced Council officers. These inspection types are defined in Appendix E.

As part of the inspection process, an assessment is made to determine whether intervention levels have been exceeded. The assessment also evaluates the public safety risk present should no repair works be undertaken. Council's maintenance responses can then be prioritised based on risk.

Temporary protection works will be undertaken to minimise risks identified as extreme or high. Defects deemed to have lower risk levels will be programmed for rectification within designated rectification time frames. In the event that asset deterioration is such that the issue cannot be rectified by a maintenance activity, temporary protection works are undertaken and monitored until the asset can be rectified via a capital renewal program.