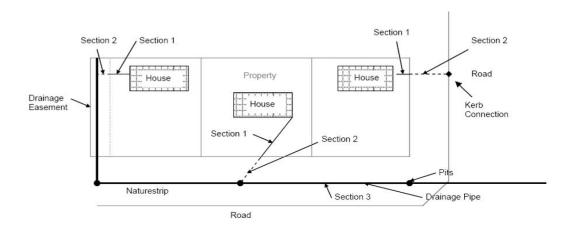

#### 1.4 Assets to which this Plan Applies

Where Council is deemed to be a Coordinating and/or Responsible Road Authority, the road has been listed on Council's Public Road Register (refer Attachment A) and is taken to encompass all legally constructed road infrastructure and road-related infrastructure assets as defined in the RMA and illustrated in Figure 1.

Figure 2- Road and Road Related Assets within a Road Reserve

Attachment C includes a list of the types of assets managed in accordance with this Plan. It also provides a summary of the responsibilities of property owners and other authorities.