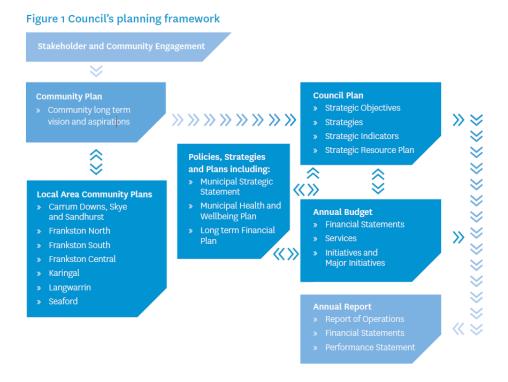

- 1. A Planned City
- 2. A Liveable City
- 3. A Well Governed City
- 4. A Well Managed City

All other Council documents, including this Road Management Plan, support delivery of the Council Plan.

Figure 1 – Council's Planning Framework

Source: Council Plan 2017-2021