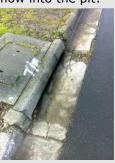

The approach to reactive road infrastructure maintenance is illustrated in Figure 3 below. More details are provided in Appendix E.

Figure 3– Road Infrastructure Management System – Reactive Maintenance

This process shows that an issue brought to the attention of Council via the public, is assessed by an experienced officer in order to determine whether the intervention levels set out in the RMMP have been exceeded, and whether a public safety risk exists. Defects are also identified by routine defect inspections or ad hoc inspections, undertaken by experienced Council officers. These inspection types are defined in Appendix E.