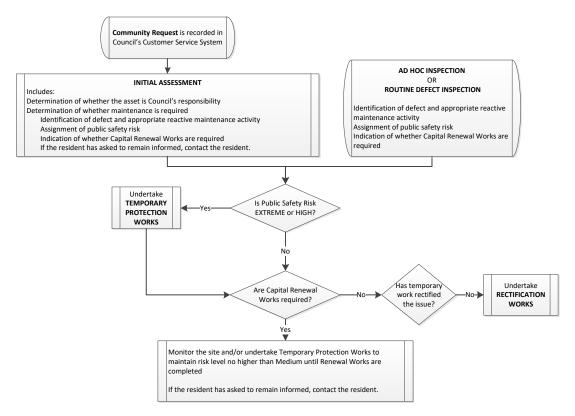

The approach to reactive road infrastructure maintenance is illustrated in Figure 3 below. More details are provided in Appendix E.

Figure 3– Road Infrastructure Management System – Reactive Maintenance

This process shows that an issue brought to the attention of Council via the public, is assessed by an experienced officer in order to determine whether the intervention levels set out in the RMMP have been exceeded, and whether a public safety risk exists. Defects are also identified by routine defect inspections or ad hoc inspections, undertaken by experienced Council officers. These inspection types are defined in Appendix E.

As part of the inspection process, an assessment is made to determine whether intervention levels have been exceeded. The assessment also evaluates the public safety risk present should no repair works be undertaken. Council's maintenance responses can then be prioritised based on risk.

Temporary protection works will be undertaken to minimise risks identified as extreme or high. Defects deemed to have lower risk levels will be programmed for rectification within designated rectification time frames. In the event that asset deterioration is such that the issue cannot be rectified by a maintenance activity, temporary protection works are undertaken and monitored until the asset can be rectified via a capital renewal program.