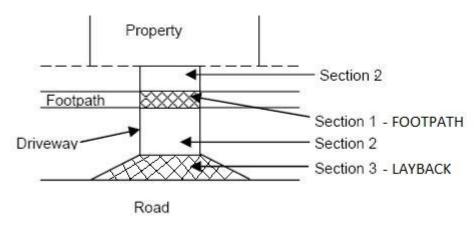

Figure 2- Road and Road Related Assets within a Road Reserve

Attachment C includes a list of the types of assets managed in accordance with this Plan. It also provides a summary of the responsibilities of property owners and other authorities.