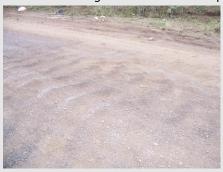

The inspection and maintenance service levels, set out in Attachment E, describe the:

- Scope and frequency of Council's routine defect inspections;
- Scope and frequency of Council's routine maintenance activities;
- \* Response timeframes and defect intervention levels which serve as triggers to determine whether and when reactive maintenance repair works are to be carried out.