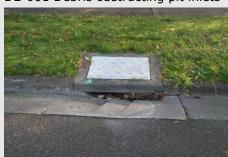

The approach to reactive road infrastructure maintenance is illustrated in Figure 3 below. More details are provided in Appendix E.

Figure 3– Road Infrastructure Management System – Reactive Maintenance

This process shows that an issue brought to the attention of Council via the public, is assessed by an experienced officer in order to determine whether the intervention levels set out in the RMMP have been exceeded, and whether a public safety risk exists. Defects are also identified by routine defect inspections or ad hoc inspections, undertaken by experienced Council officers. These inspection types are defined in Appendix E.