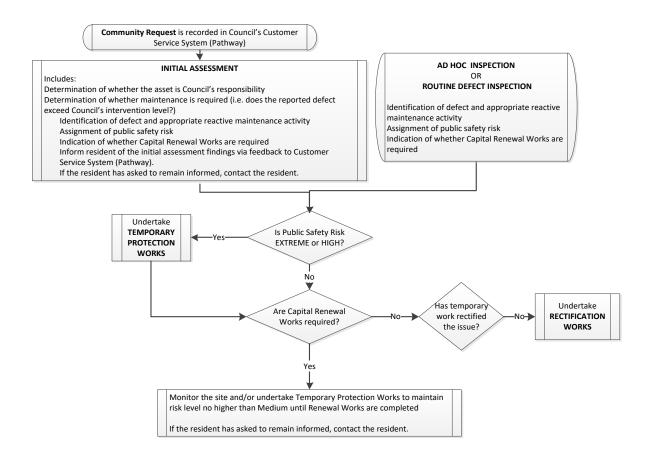

The approach to reactive road infrastructure maintenance is illustrated in Figure 3 below. More details are provided in Appendix E.

Figure 3– Road Infrastructure Management System – Reactive Maintenance

This process shows that an issue brought to the attention of Council via the public, is assessed by an experienced officer in order to determine whether the intervention levels set out in the RMMP have been exceeded, and whether a public safety risk exists. Defects are also identified by routine defect inspections or ad hoc inspections, undertaken by experienced Council officers. These inspection types are defined in Appendix E.

As part of the inspection process, an assessment is made to determine whether intervention levels have been exceeded. The assessment also evaluates the public safety risk present should no repair works be undertaken. Council's maintenance responses can then be prioritised based on risk.

Temporary protection works will be undertaken to minimise risks identified as extreme or high. Defects deemed to have lower risk levels will be programmed for rectification within designated rectification time frames. In the event that asset deterioration is such that the issue cannot be rectified by a maintenance activity, temporary protection works are undertaken and monitored until the asset can be rectified via a capital renewal program.