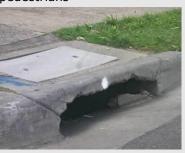

The approach to reactive road infrastructure maintenance is illustrated in Figure 3 below. More details are provided in Appendix E.

Figure 3– Road Infrastructure Management System – Reactive Maintenance

This process shows that an issue brought to the attention of Council via the public, is assessed by an experienced officer in order to determine whether the intervention levels set out in the RMMP have been exceeded, and whether a public safety risk exists. Defects are also identified by routine defect inspections or ad hoc inspections, undertaken by experienced Council officers. These inspection types are defined in Appendix E.

As part of the inspection process, an assessment is made to determine whether intervention levels have been exceeded. The assessment also evaluates the public safety risk present should no repair works be undertaken. Council's maintenance responses can then be prioritised based on risk.

Temporary protection works will be undertaken to minimise risks identified as extreme or high. Defects deemed to have lower risk levels will be programmed for rectification within designated rectification time frames. In the event that asset deterioration is such that the issue cannot be rectified by a maintenance activity, temporary protection works are undertaken and monitored until the asset can be rectified via a capital renewal program.