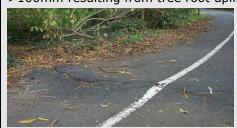

The inspection and maintenance service levels, set out in Attachment E, describe the:

- Scope and frequency of Council's routine defect inspections;
- Scope and frequency of Council's routine maintenance activities;
- \* Response timeframes and defect intervention levels which serve as triggers to determine whether and when reactive maintenance repair works are to be carried out.