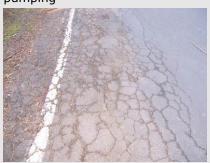

#### 3.5 Current Application of the Hierarchies

The hierarchies have been used in the development of Council's routine defect inspection regime. Proactive road management requires a proactive inspection regime in order to identify and manage potential risks. Defect inspection frequencies, documented within the Road Maintenance Management Plan (Attachment E), were developed by evaluating the risk associated with each asset category and hierarchy combination. The risk assessment was done in accordance with *AS/NZS ISO 31000:2018-Risk Management- Principles and Guidelines*. The assessment recognised that roads and paths of different hierarchy classifications perform different primary functions, they can therefore also be deemed to represent a different risk to the community if defective. For example, the likelihood of a fatal accident (due to a pothole) on a Major Road, which carries more than 6000 vehicles per day at speeds of 60 to 80 km/h, is greater than that on a Local Access Road or a Laneway, which may only carry 50 slow moving vehicles per day. The frequency of inspection for Major Roads is therefore shorter than that undertaken for Local Access Roads.