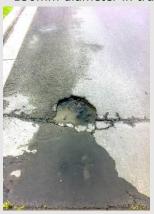

This process shows that an issue brought to the attention of Council via the public, is assessed by an experienced officer in order to determine whether the intervention levels set out in the RMMP have been exceeded, and whether a public safety risk exists. Defects are also identified by routine defect inspections or ad hoc inspections, undertaken by experienced Council officers. These inspection types are defined in Appendix E.

As part of the inspection process, an assessment is made to determine whether intervention levels have been exceeded. The assessment also evaluates the public safety risk present should no repair works be undertaken. Council's maintenance responses can then be prioritised based on risk.

Temporary protection works will be undertaken to minimise risks identified as extreme or high. Defects deemed to have lower risk levels will be programmed for rectification within designated rectification time frames. In the event that asset deterioration is such that the issue cannot be rectified by a maintenance activity, temporary protection works are undertaken and monitored until the asset can be rectified via a capital renewal program.