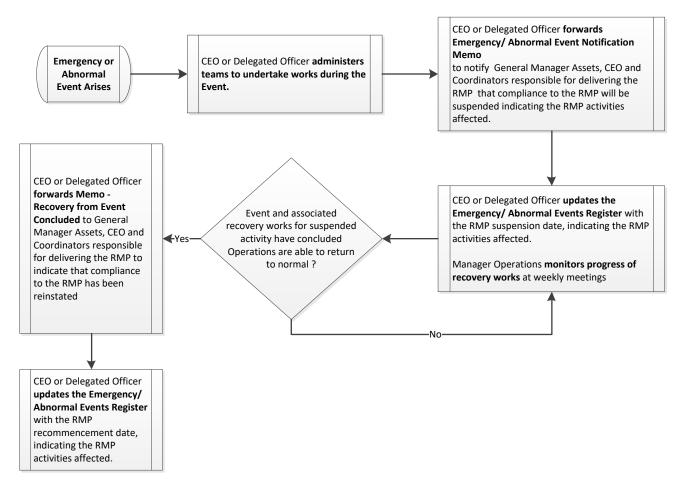

#### 4.3 Force Majeure

Council operates in accordance with statutory obligations outlined in the Victorian Emergency Management Act (1986). To meet these statutory obligations, Council has prepared a Municipal Emergency Management Plan (MEMP) and has appointed a Municipal Emergency Resource Officer to ensure that the Council has processes in place to address prevention, response and recovery arrangements for municipal emergencies that may endanger the safety or health of any person, or which may destroy or damage property.

Council will make every endeavour to meet all aspects of its Road Management Plan. However, in the event of natural disasters and events not limited to, fires, floods, as well as funding shortfalls, human factors, but not limited to lack of Council staff or suitably qualified contractors, because of Section 83 of the Victorian Wrongs Act, 1958, as amended, Council reserves the right to suspend compliance with its Plan.

In the event that the Chief Executive Officer of the Council (or delegated officer), has to, pursuant to Section 83 of the said Act, consider the limited financial resources of Council and its other conflicting priorities, meaning Council's Plan cannot be met, they will write to Council's Officer in charge of its Plan and inform them that some, or all of the timeframes and responses in Council's Plan are to be suspended. Once the events beyond the control of Council have abated, or if the events have partly abated, Council's Chief Executive Officer (or delegated officer), will write to Council's Officer responsible for Council's Plan and inform them which parts of Council's Plan are to be reactivated and when.

Inspection and maintenance activities will be managed in accordance with the process set out in Attachment E Section E.6 with the aim being to return to normal service levels as soon as practicable. This approach is consistent with the Wrongs Act 1958, Part XII – Liability of Public Authorities, section 83, which refers to Principles concerning resources responsibilities etc. of public authorities. This in addition to the Principles concerning performance of road management functions, section 101, Part 6 – Civil Liability of the Road Management Act 2004 is used to determine whether a road authority has a duty of care or has breached their duty of care.