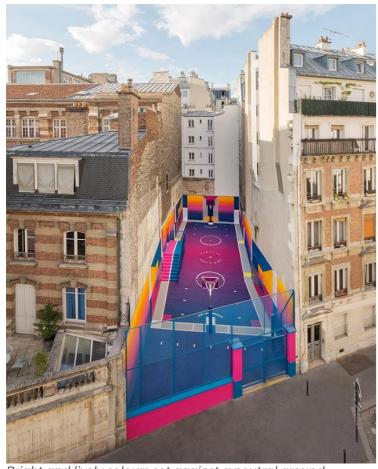

PROJECT NUMBER: 0662

DRAWING NO:

**PAGE**: 2 OF 7

DRAWING NAME: EXISTING SITE PHOTOS

**REVISION:** [6] **DATE:**29/04/2022

Bright and lively colours set against a neutral ground

Rubber paving with mounding

Pink mudstone as robust seating

Durable, off the shelf seating, with bright colours

Planting embedded in rubber/decking with concrete planter

Ironbark decking with wharf timber edge

Artwork opportunity to frontages

Robust lighting, with overhead feature lighting, catenary, and event infrastructure

PROJECT: WHITE STREET MALL **PROJECT NUMBER:** 0662

DRAWING NO:

**PAGE:** 3 OF 7

DRAWING NAME: DESIGN INTENT IMAGES AND MATERIALS REVISION: [6]

DATE: 29/04/2022

**PAGE:** 4 OF 7

**PAGE**: 5 OF 7

PROJECT NUMBER: 0662