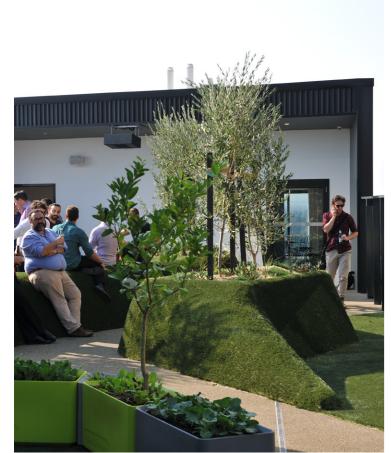

PROJECT NUMBER: 0662

DRAWING NO:

**PAGE**: 2 OF 7

DRAWING NAME: EXISTING SITE PHOTOS

**REVISION:** [6] **DATE:**29/04/2022

Bright and lively colours set against a neutral ground

Rubber paving with mounding

Pink mudstone as robust seating

Durable, off the shelf seating, with bright colours

Planting embedded in rubber/decking with concrete planter

Ironbark decking with wharf timber edge

Artwork opportunity to frontages

Robust lighting, with overhead feature lighting, catenary, and event infrastructure