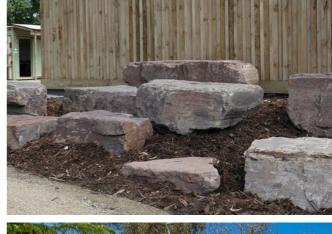

PROJECT NUMBER: 0662

DRAWING NO:

**PAGE**: 2 OF 7

DRAWING NAME: EXISTING SITE PHOTOS

**REVISION:** [6] **DATE:**29/04/2022

Bright and lively colours set against a neutral ground

Rubber paving with mounding

Pink mudstone as robust seating