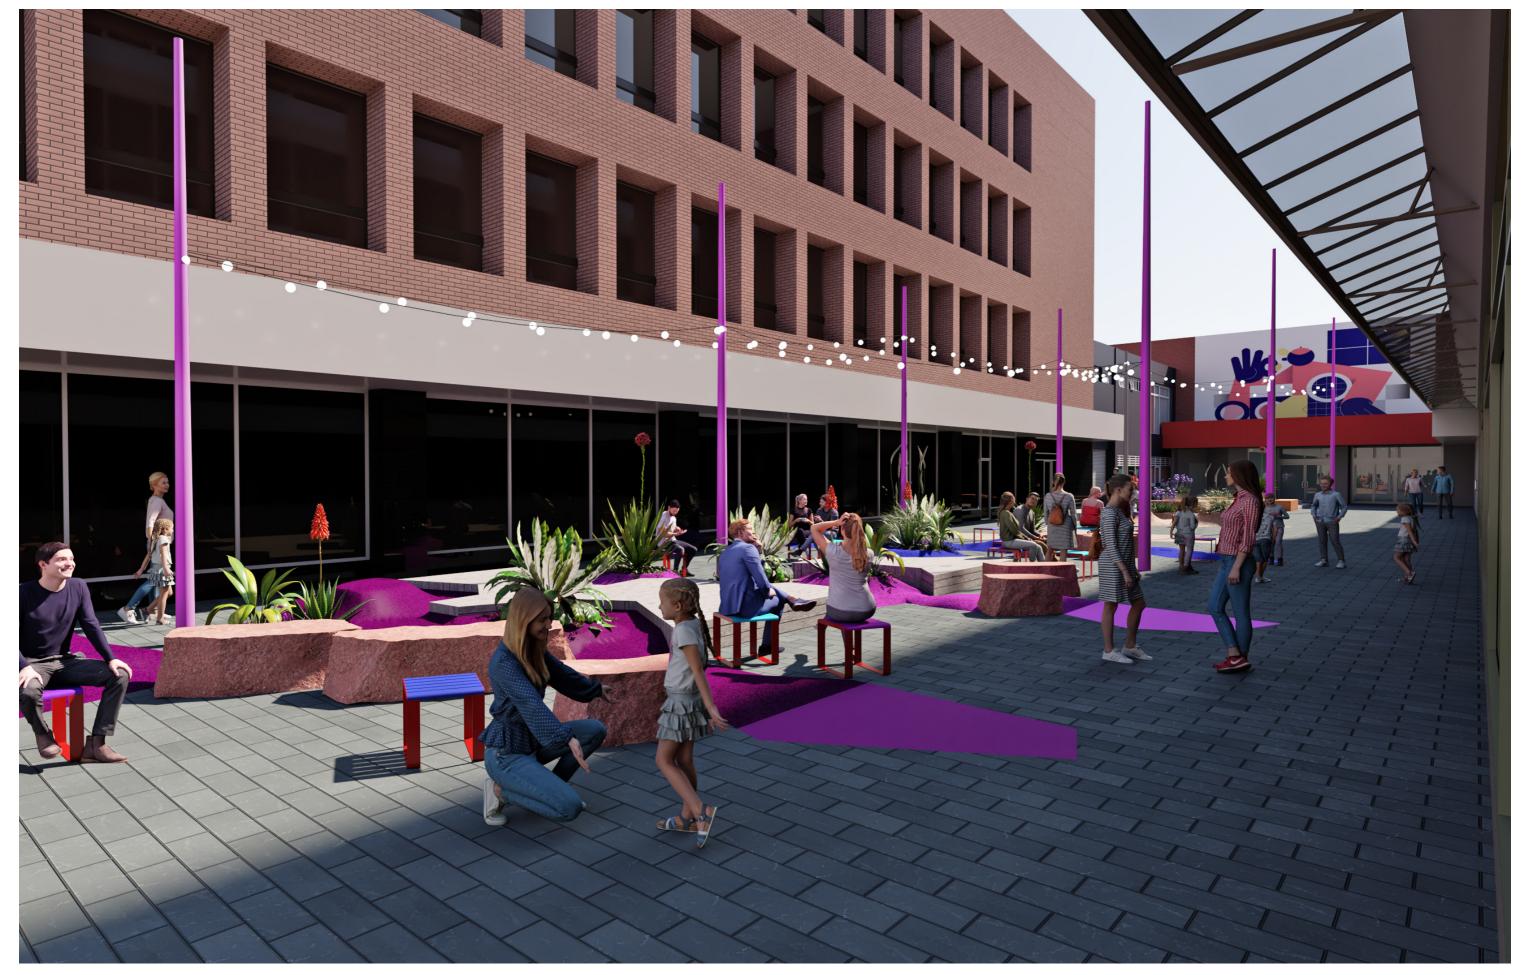

PROJECT NUMBER: 0662

DRAWING NO:

**PAGE**: 2 OF 7

DRAWING NAME: EXISTING SITE PHOTOS

**REVISION:** [6] **DATE:**29/04/2022



Bright and lively colours set against a neutral ground





Rubber paving with mounding





Pink mudstone as robust seating



Durable, off the shelf seating, with bright colours



Planting embedded in rubber/decking with concrete planter





Ironbark decking with wharf timber edge





Artwork opportunity to frontages







Robust lighting, with overhead feature lighting, catenary, and event infrastructure



PROJECT: WHITE STREET MALL **PROJECT NUMBER:** 0662

DRAWING NO:

**PAGE:** 3 OF 7

DRAWING NAME: DESIGN INTENT IMAGES AND MATERIALS REVISION: [6]

DATE: 29/04/2022













**PAGE:** 4 OF 7







**PAGE**: 5 OF 7













PROJECT NUMBER: 0662

DRAWING NO:

**PAGE**: 7 OF 7

DRAWING NAME: VISUALISATION **DATE:** 29/04/2022