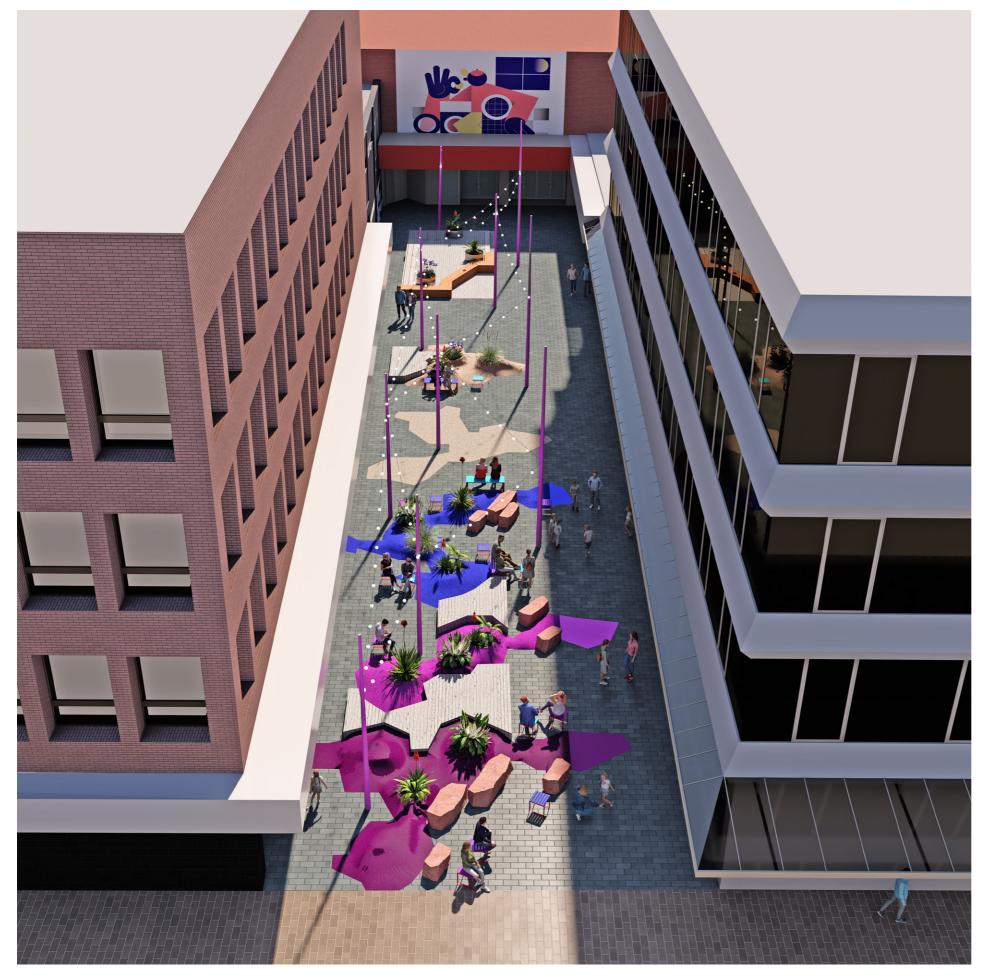

PROJECT NUMBER: 0662

DRAWING NO:

**PAGE**: 2 OF 7

DRAWING NAME: EXISTING SITE PHOTOS

**REVISION:** [6] **DATE:**29/04/2022

Bright and lively colours set against a neutral ground

Rubber paving with mounding

Pink mudstone as robust seating

Durable, off the shelf seating, with bright colours

Planting embedded in rubber/decking with concrete planter

Ironbark decking with wharf timber edge

Artwork opportunity to frontages

Robust lighting, with overhead feature lighting, catenary, and event infrastructure

PROJECT: WHITE STREET MALL **PROJECT NUMBER:** 0662

DRAWING NO:

**PAGE:** 3 OF 7

DRAWING NAME: DESIGN INTENT IMAGES AND MATERIALS REVISION: [6]

DATE: 29/04/2022

**PAGE:** 4 OF 7

**PAGE**: 5 OF 7

PROJECT NUMBER: 0662