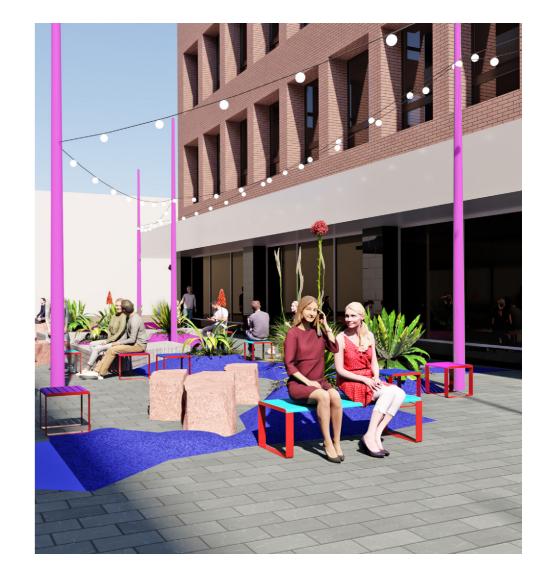

PROJECT NUMBER: 0662

DRAWING NO:

**PAGE**: 2 OF 7

DRAWING NAME: EXISTING SITE PHOTOS

**REVISION:** [6] **DATE:**29/04/2022

Bright and lively colours set against a neutral ground

Rubber paving with mounding

Pink mudstone as robust seating

Durable, off the shelf seating, with bright colours

Planting embedded in rubber/decking with concrete planter

Ironbark decking with wharf timber edge

Artwork opportunity to frontages

Robust lighting, with overhead feature lighting, catenary, and event infrastructure

PROJECT: WHITE STREET MALL **PROJECT NUMBER:** 0662

DRAWING NO:

**PAGE:** 3 OF 7

DRAWING NAME: DESIGN INTENT IMAGES AND MATERIALS REVISION: [6]

DATE: 29/04/2022

**PAGE:** 4 OF 7

**PAGE**: 5 OF 7

PROJECT NUMBER: 0662