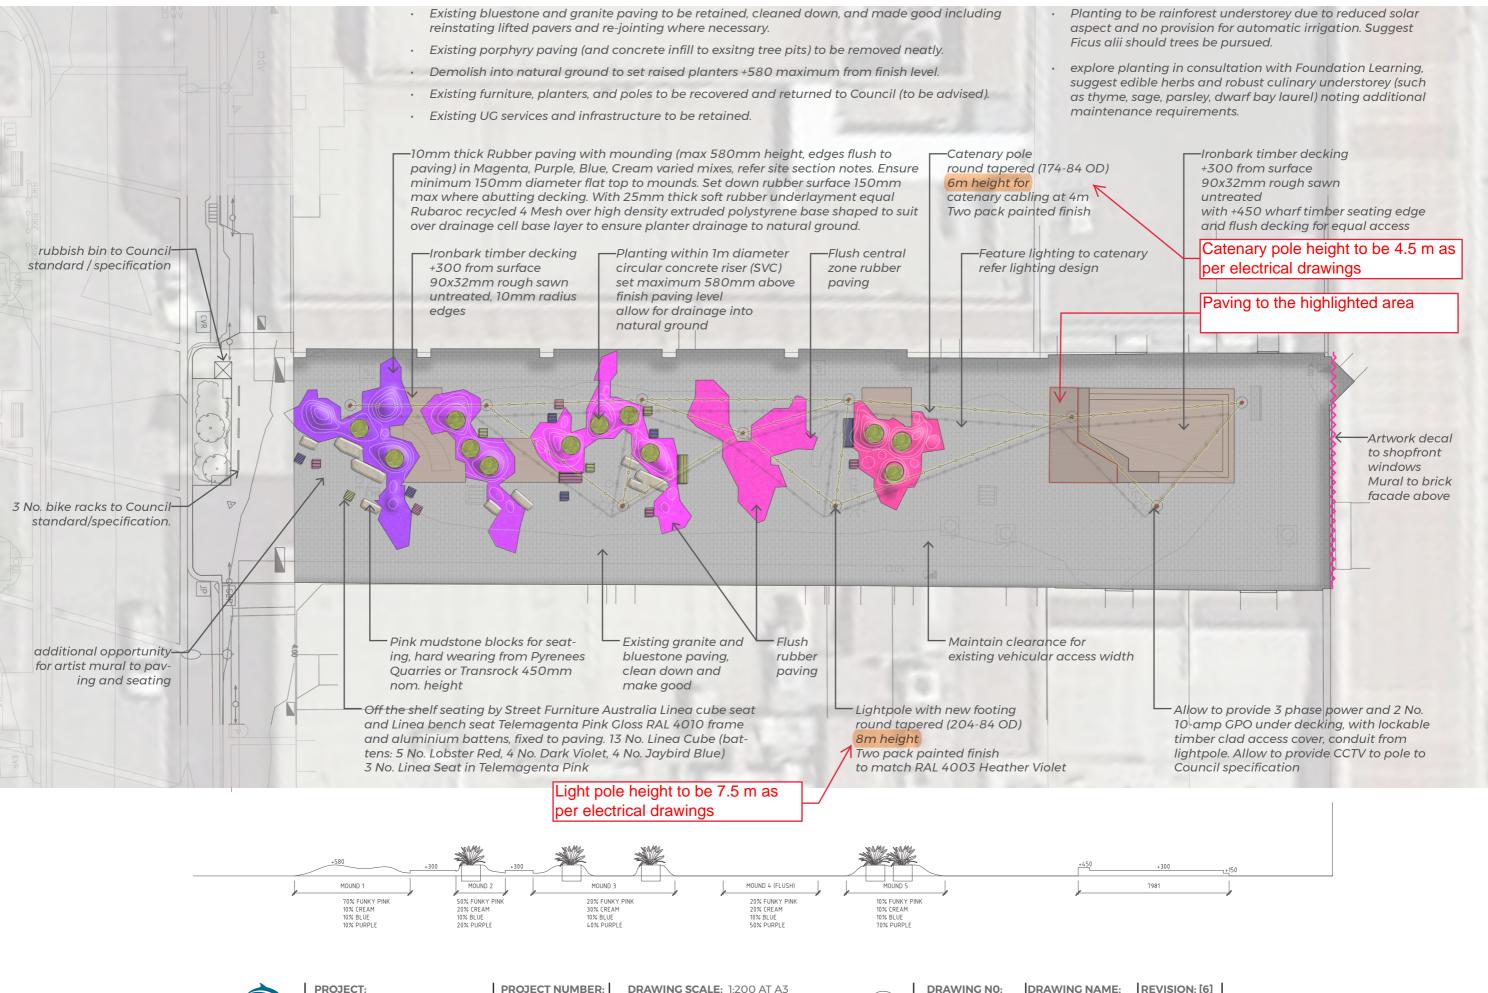

PROJECT NUMBER: 0662

DRAWING NO:

**PAGE**: 2 OF 7

DRAWING NAME: EXISTING SITE PHOTOS

**REVISION:** [6] **DATE:**29/04/2022

Bright and lively colours set against a neutral ground

Rubber paving with mounding

Pink mudstone as robust seating

Durable, off the shelf seating, with bright colours

Planting embedded in rubber/decking with concrete planter

Ironbark decking with wharf timber edge

Artwork opportunity to frontages

Robust lighting, with overhead feature lighting, catenary, and event infrastructure