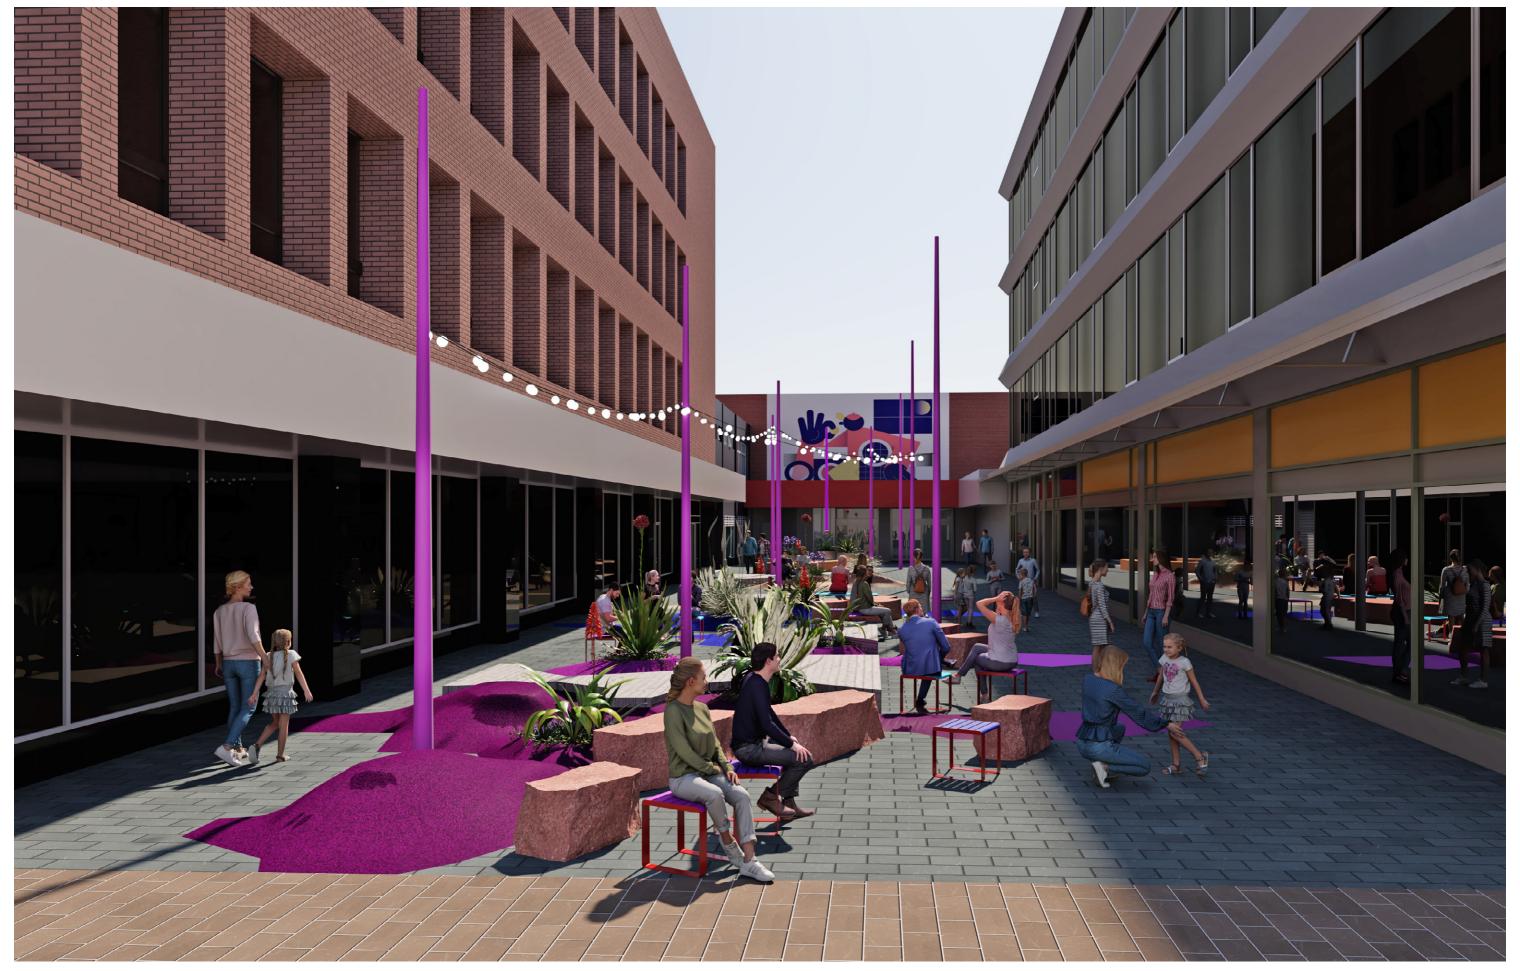

PROJECT NUMBER: 0662

DRAWING NO:

**PAGE**: 2 OF 7

DRAWING NAME: EXISTING SITE PHOTOS

**REVISION:** [6] **DATE:**29/04/2022



Bright and lively colours set against a neutral ground





Rubber paving with mounding





Pink mudstone as robust seating



Durable, off the shelf seating, with bright colours



Planting embedded in rubber/decking with concrete planter





Ironbark decking with wharf timber edge





Artwork opportunity to frontages







Robust lighting, with overhead feature lighting, catenary, and event infrastructure



PROJECT: WHITE STREET MALL **PROJECT NUMBER:** 0662

DRAWING NO:

**PAGE:** 3 OF 7

DRAWING NAME: DESIGN INTENT IMAGES AND MATERIALS REVISION: [6]

DATE: 29/04/2022













**PAGE:** 4 OF 7







**PAGE**: 5 OF 7













PROJECT NUMBER: 0662

DRAWING NO:

**PAGE**: 7 OF 7

DRAWING NAME: VISUALISATION **DATE:** 29/04/2022