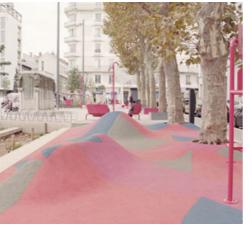

PROJECT NUMBER: 0662

DRAWING NO:

**PAGE**: 2 OF 7

DRAWING NAME: EXISTING SITE PHOTOS

**REVISION:** [6] **DATE:**29/04/2022

Bright and lively colours set against a neutral ground

Rubber paving with mounding

Pink mudstone as robust seating

Durable, off the shelf seating, with bright colours

Planting embedded in rubber/decking with concrete planter

Ironbark decking with wharf timber edge

Artwork opportunity to frontages

Robust lighting, with overhead feature lighting, catenary, and event infrastructure

PROJECT: WHITE STREET MALL **PROJECT NUMBER:** 0662

DRAWING NO:

**PAGE:** 3 OF 7

DRAWING NAME: DESIGN INTENT IMAGES AND MATERIALS REVISION: [6]

DATE: 29/04/2022

**PAGE:** 4 OF 7

**PAGE**: 5 OF 7

PROJECT NUMBER: 0662