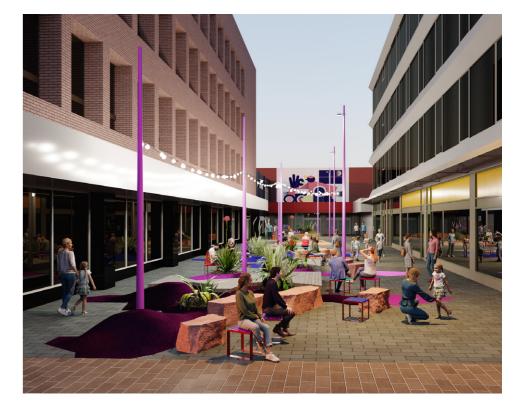

PROJECT NUMBER: 0662

DRAWING NO:

**PAGE**: 2 OF 7

DRAWING NAME: EXISTING SITE PHOTOS

**REVISION:** [6] **DATE:**29/04/2022



Bright and lively colours set against a neutral ground





Rubber paving with mounding





Pink mudstone as robust seating



Durable, off the shelf seating, with bright colours



Planting embedded in rubber/decking with concrete planter





Ironbark decking with wharf timber edge





Artwork opportunity to frontages







Robust lighting, with overhead feature lighting, catenary, and event infrastructure



PROJECT: WHITE STREET MALL **PROJECT NUMBER:** 0662

DRAWING NO:

**PAGE:** 3 OF 7

DRAWING NAME: DESIGN INTENT IMAGES AND MATERIALS REVISION: [6]

DATE: 29/04/2022













**PAGE:** 4 OF 7







**PAGE**: 5 OF 7













PROJECT NUMBER: 0662

DRAWING NO:

**PAGE**: 7 OF 7

DRAWING NAME: VISUALISATION **DATE:** 29/04/2022