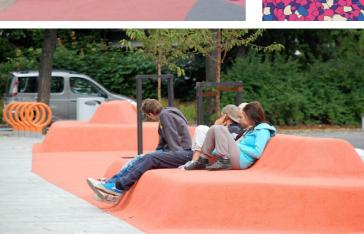

PROJECT NUMBER: 0662

DRAWING NO:

**PAGE**: 2 OF 7

DRAWING NAME: EXISTING SITE PHOTOS

**REVISION:** [6] **DATE:**29/04/2022

Bright and lively colours set against a neutral ground

Rubber paving with mounding

Pink mudstone as robust seating