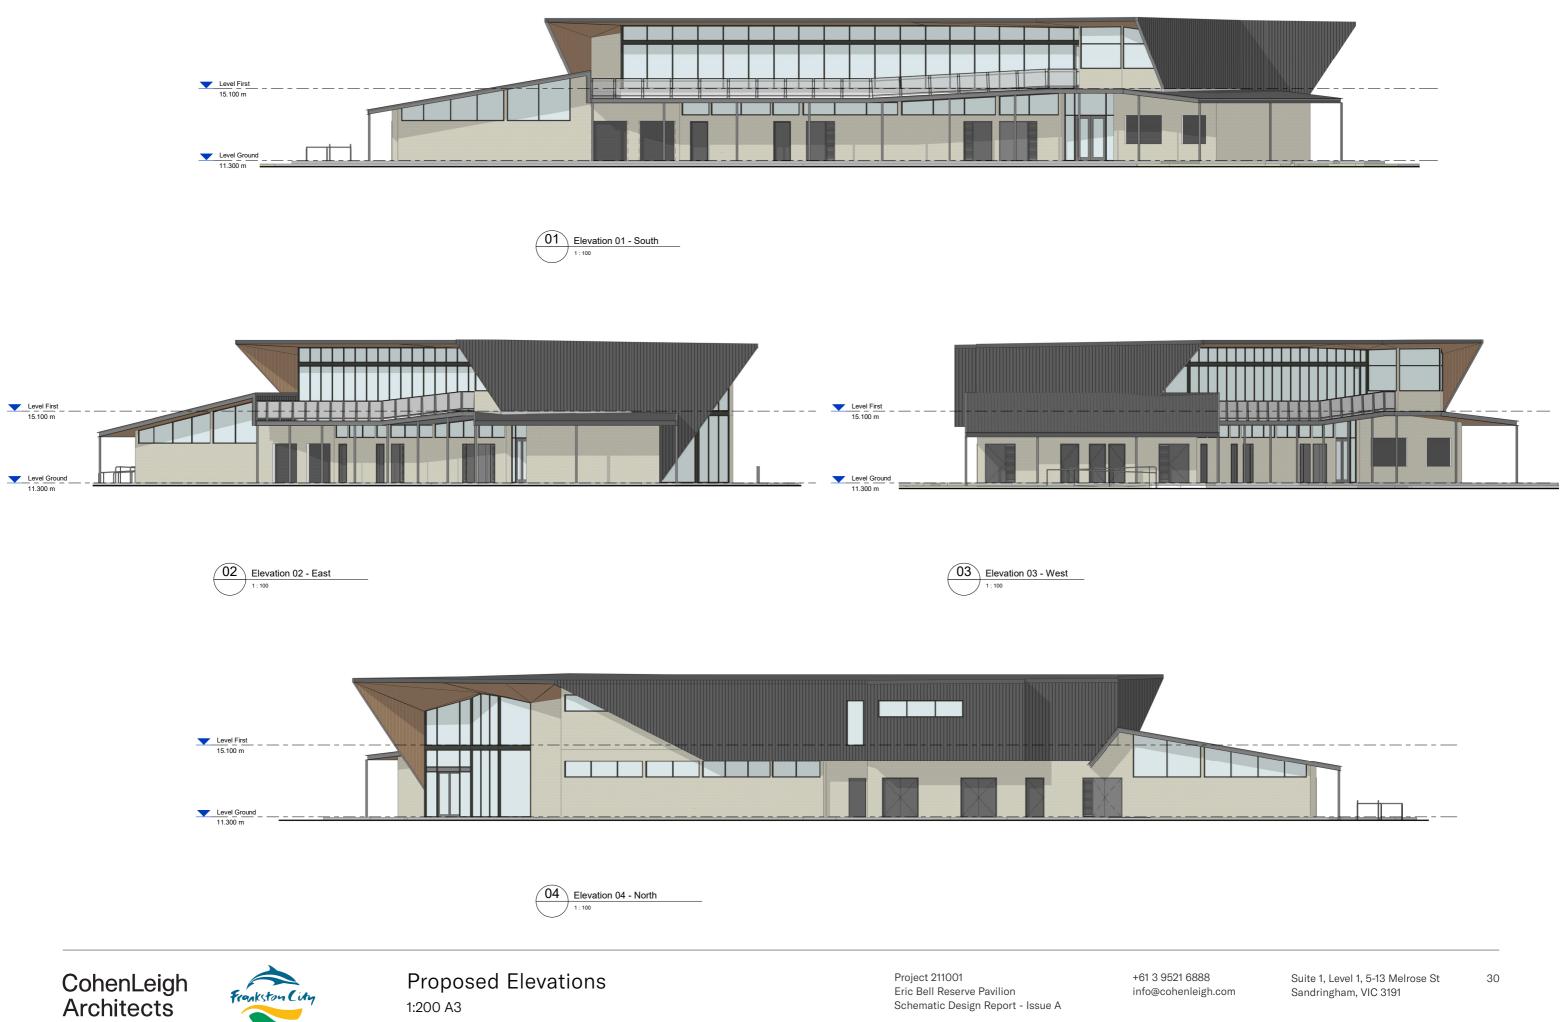

Frankston City

**Proposed Elevations** 1:200 A3

Project 211001 Eric Bell Reserve Pavilion Schematic Design Report - Issue A +61 3 9521 6888 info@cohenleigh.com Suite 1, Level 1, 5-13 Melrose St Sandringham, VIC 3191