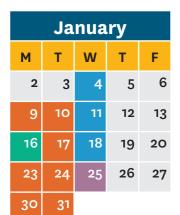

Immunisation Calendar

January–June 2023

| February |    |    |    |    |
|----------|----|----|----|----|
| M        | Т  | W  | Т  | F  |
|          |    | 1  | 2  | 3  |
| 6        | 7  | 8  | 9  | 10 |
| 13       | 14 | 15 | 16 | 17 |
| 20       | 21 | 22 | 23 | 24 |
| 27       | 28 |    |    |    |